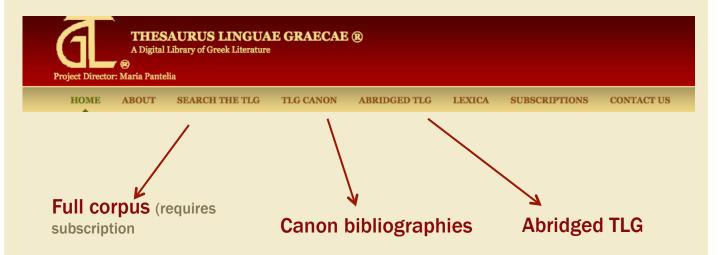

## Register and create a TLG account

The TLG site provides access to three sets of data:

- The TLG Canon of Authors and Works which contains bibliographical information about all authors included in the TLG.
- 2. The Abridged TLG which includes a representative selection of texts (approximately 1,000 works) with practically all the features of the TLG search engine.
- 3. The Full TLG Corpus which requires subscription.

The Abridged TLG and the Canon pages are free to all users and do not require a subscription.

A user profile is required to access the site (including open access materials)

HOW TO ACCESS THE TLG

Canon

Abridged TLG

Full corpus