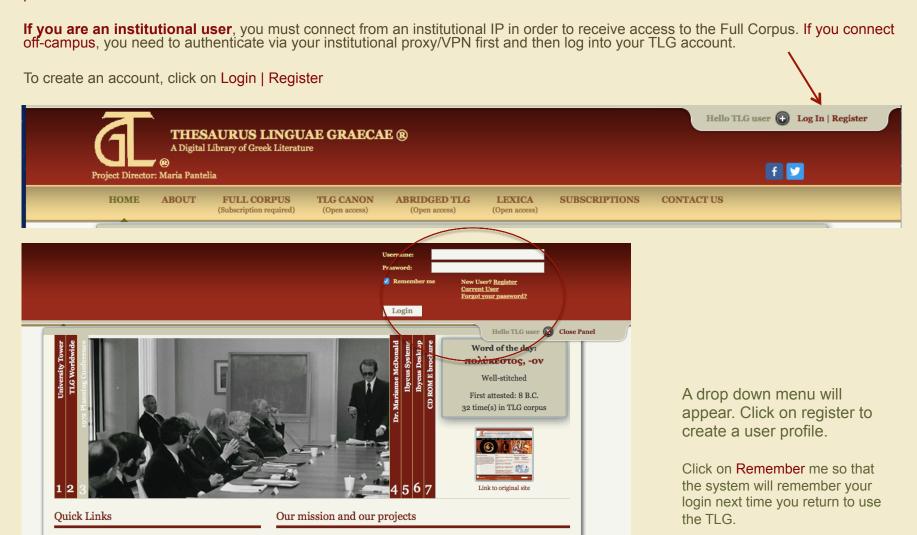

## Register and create a TLG account

If you wish to access the TLG, you must create a user profile.

· The TLG Team

· History of the TLG

· The TLG Timeline

· Encoding

The TLG Canon

· Online LSJ

· The Abridged TLG

· Cunliffe's Homeric Lexicon

Users connecting via institutional IPs are automatically directed to the Full corpus. All other users are given access to the open access parts of the site.

## **Registration Form**

Institutional users and visitors must create an account with a user name and password to access the TLG site.

|                              | Create an account                                                                         |  |
|------------------------------|-------------------------------------------------------------------------------------------|--|
|                              | n                                                                                         |  |
| 1)1 1                        | Privacy   Help                                                                            |  |
| Already have an account? Log |                                                                                           |  |
|                              | Welcome to the TLG®                                                                       |  |
| If you are an institu        | If you are an institutional user or a visitor, please create an account to use this site. |  |
| Individual subscri           | Individual subscribers with an active account should use their login information.         |  |
|                              |                                                                                           |  |
| First name *:                |                                                                                           |  |
| Last name *:                 |                                                                                           |  |
| Institution (optional):      |                                                                                           |  |
| Address:                     |                                                                                           |  |
| City:                        |                                                                                           |  |
| Country:                     | Select country                                                                            |  |
| State:                       | Select state                                                                              |  |
| Zip or Postal code:          |                                                                                           |  |
| Email*:                      |                                                                                           |  |
| -                            |                                                                                           |  |
| Create a username *:         |                                                                                           |  |
| n 14                         | Minimum 6 characters                                                                      |  |
| Password *:                  | Minimum 8 characters                                                                      |  |
| Verified password*:          |                                                                                           |  |
| _                            |                                                                                           |  |
| For security purpo           | For security purposes please answer the question below                                    |  |
| What is 18 + 37?             |                                                                                           |  |
| ☐ I have read the TLG C      | ☐ I have read the TLG Copyright statement and I accept its terms.                         |  |
|                              |                                                                                           |  |
|                              | Submit                                                                                    |  |